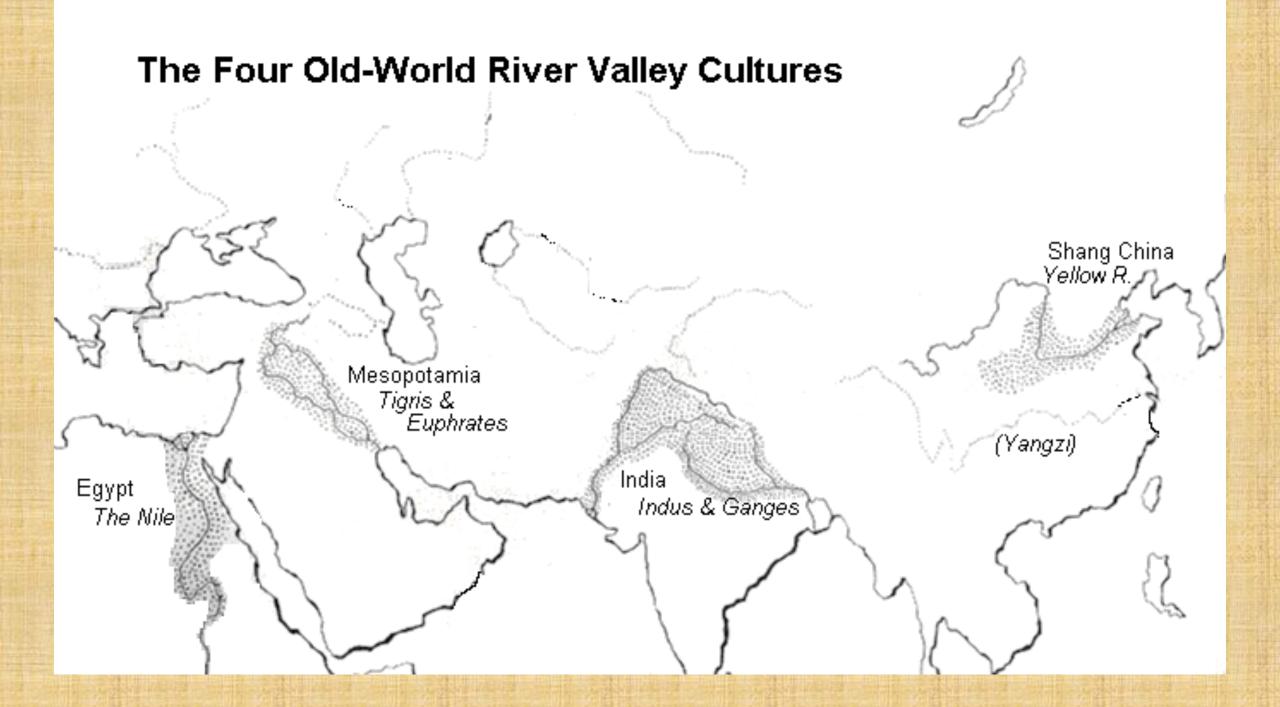

Harappa civilization

## **Pre-Aryan India**

Vedic literature biased against native Indian religion ½ million square mile—highly advanced civilization ca. 2500 BCE

Equal to anything of the Roman period

Hinduism absorbed the Pre-Aryan into its beliefs (parallels Roman absorption of the Etruscan civilization)