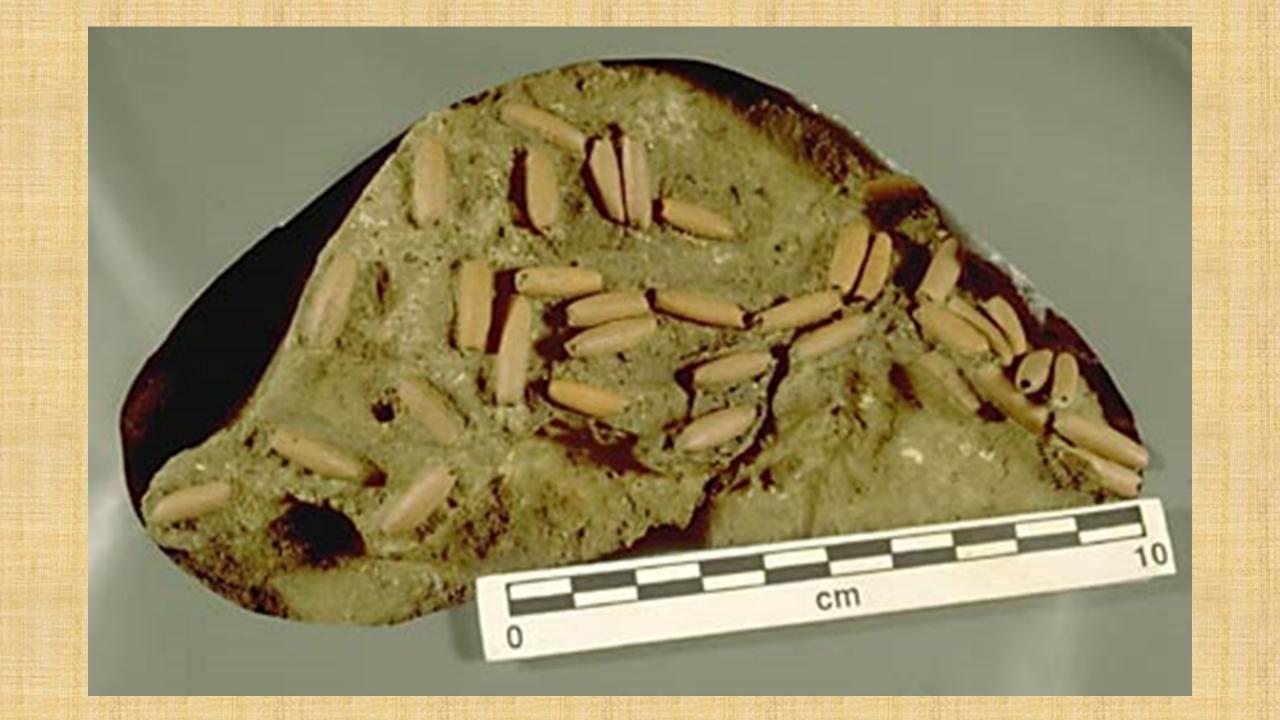

| CHINA                                                                                                           | INDUS                      |



## **Entrance into a Harappa city**





**Great bath** 



Well



**Drain in street** 







## **Unicorn Seal**











Mother and child

## a woman figurine













spearing a bull

## **ARYAN "INVASION"**

#### Absolutely no relationship to Hitler or the Nazis

**Aryans=noble ones** 

### Migrated from Iran and carried Zoroastrianism with them ca. 1750-1200 BCE

Varnas:

Brahmins—upper class, priests Kshatriyas—military leaders and soldiers Vaishyas—commoners Shudras—servants/slaves

## **ARYAN RELIGIOUS BELIEFS**

Vedic literature—result of mingling of natives and the Aryans

**Polytheism/Sacrifice** 

Vedas (most from 1500-400 BCE)

Upanishads—philosophy and karma (to do), samsara (to wander across), Law of Manu (religious finishing activity), protection of the cow

# **HINDU SPINOFFS**

JAINISM Both questioned sacrifice, rejected the Vedas Jainism—asceticism and ahimsa

> BUDDHISM Many parallels Less extreme Searching for Enlightenment