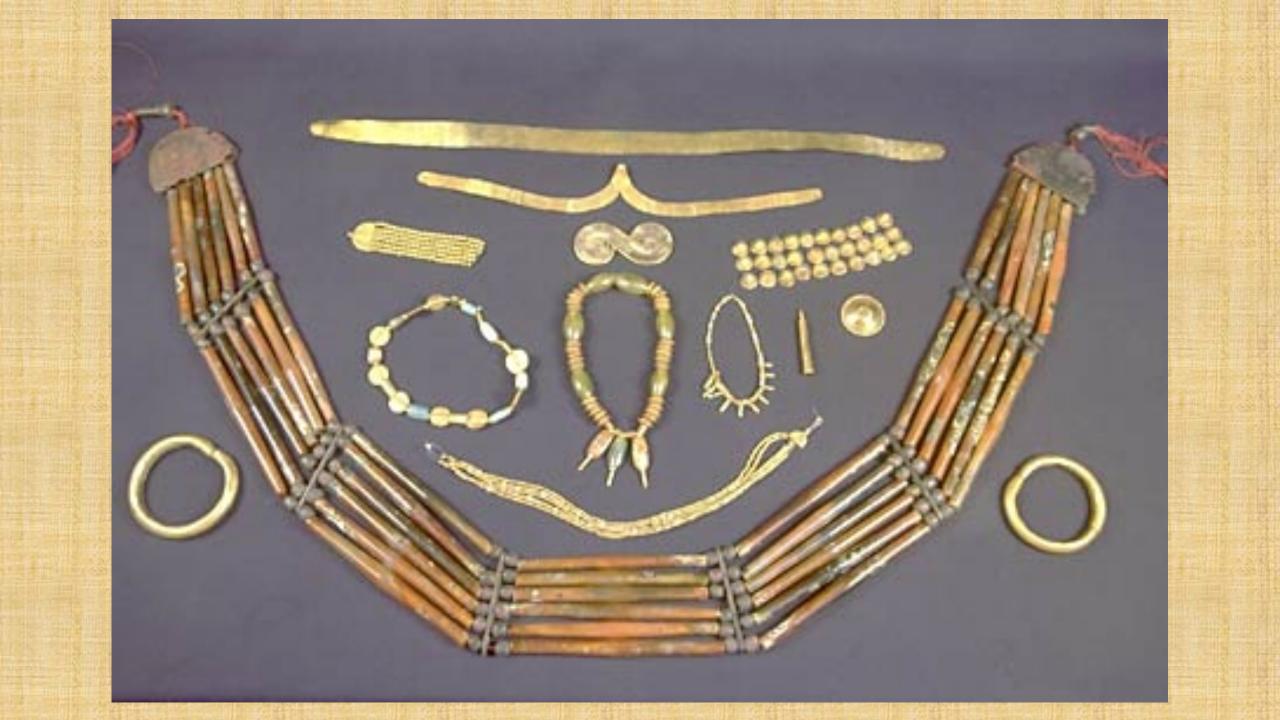

| CHINA                                                                                                           | INDUS                      |



## **Entrance into a Harappa city**





**Great bath** 



Well



**Drain in street** 







## **Unicorn Seal**











Mother and child

## a woman figurine













spearing a bull

## **ARYAN "INVASION"**

#### Absolutely no relationship to Hitler or the Nazis

**Aryans=noble ones** 

### Migrated from Iran and carried Zoroastrianism with them ca. 1750-1200 BCE

Varnas:

Brahmins—upper class, priests Kshatriyas—military leaders and soldiers Vaishyas—commoners Shudras—servants/slaves

## **ARYAN RELIGIOUS BELIEFS**

Vedic literature—result of mingling of natives and the Aryans

**Polytheism/Sacrifice** 

Vedas (most from 1500-400 BCE)

Upanishads—philosophy and karma (to do), samsara (to wander across), Law of Manu (religious finishing activity), protection of the cow

# **HINDU SPINOFFS**

JAINISM Both questioned sacrifice, rejected the Vedas Jainism—asceticism and ahimsa

> BUDDHISM Many parallels Less extreme Searching for Enlightenment

#