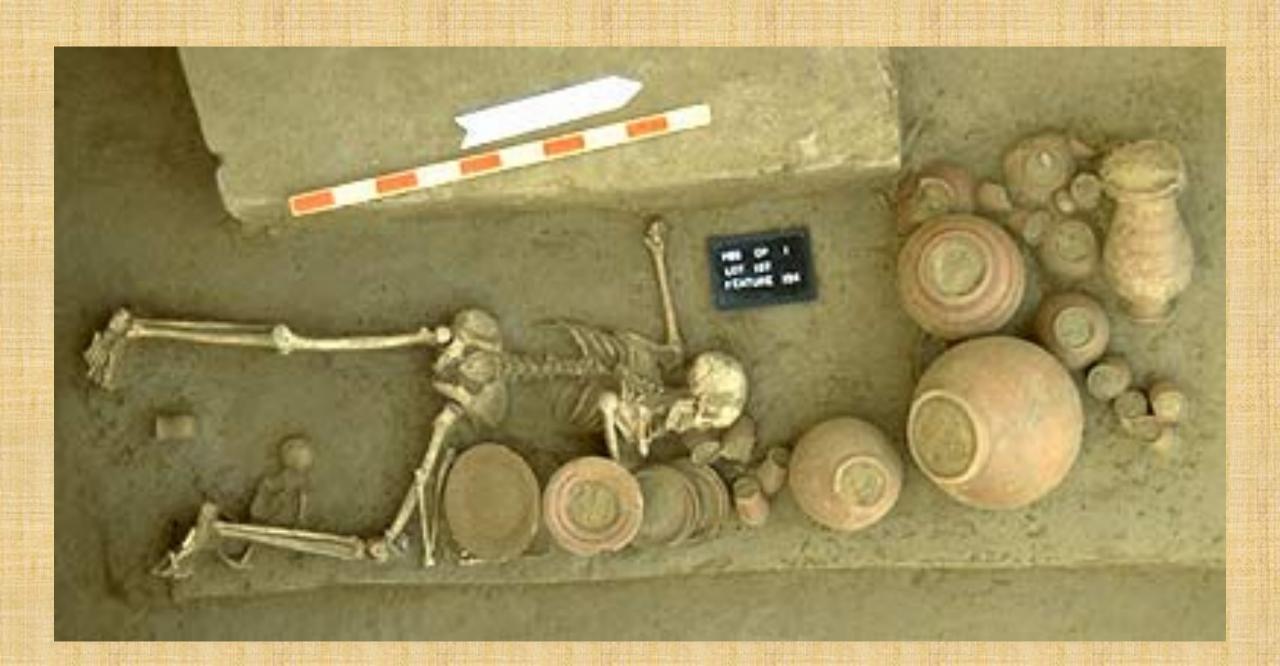

| CHINA                                                                                                           | INDUS                      |



## **Entrance into a Harappa city**





**Great bath** 



Well



**Drain in street** 







## **Unicorn Seal**











Mother and child

## a woman figurine













spearing a bull

## **ARYAN "INVASION"**

#### Absolutely no relationship to Hitler or the Nazis

**Aryans=noble ones** 

### Migrated from Iran and carried Zoroastrianism with them ca. 1750-1200 BCE

Varnas:

Brahmins—upper class, priests Kshatriyas—military leaders and soldiers Vaishyas—commoners Shudras—servants/slaves

## **ARYAN RELIGIOUS BELIEFS**

Vedic literature—result of mingling of natives and the Aryans

**Polytheism/Sacrifice** 

Vedas (most from 1500-400 BCE)

Upanishads—philosophy and karma (to do), samsara (to wander across), Law of Manu (religious finishing activity), protection of the cow

# **HINDU SPINOFFS**

JAINISM Both questioned sacrifice, rejected the Vedas Jainism—asceticism and ahimsa

> BUDDHISM Many parallels