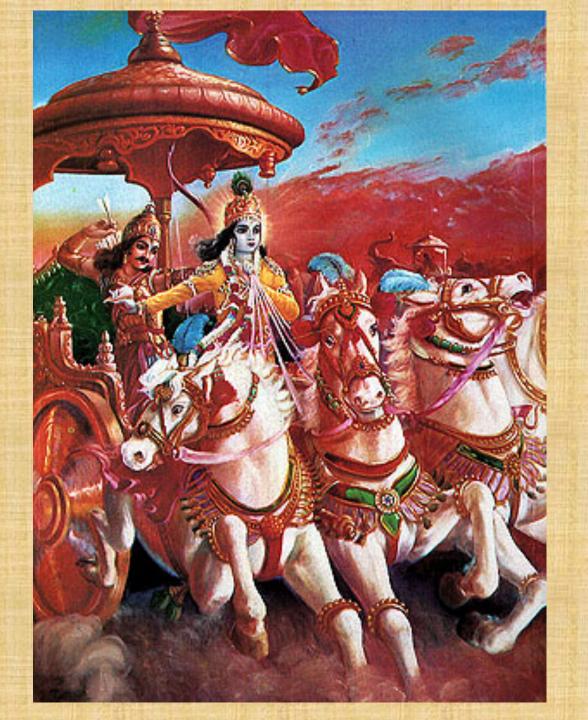

# **BHAGAVAD GITA**

Indian version of Homer's epic poem

Arjuna reflections upon war with Krishna

Pushes Hindu theology: Stay and do well within your caste Moksha through obeying laws, asceticism, etc. Vishnu concerned for his people

### Lord Krishna