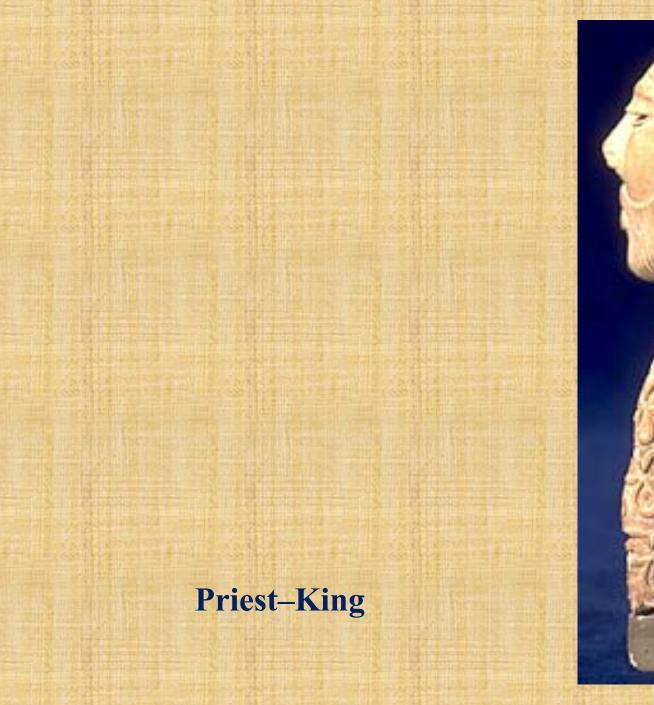

| CHINA                                                                                                           | INDUS                      |



## **Entrance into a Harappa city**





**Great bath** 



Well



**Drain in street** 







## **Unicorn Seal**











Mother and child

## a woman figurine













spearing a bull

## **ARYAN "INVASION"**

#### Absolutely no relationship to Hitler or the Nazis

**Aryans=noble ones** 

### Migrated from Iran and carried Zoroastrianism with them ca. 1750-1200 BCE

Varnas:

Brahmins—upper class, priests Kshatriyas—military leaders and soldiers Vaishyas—commoners Shudras—servants/slaves

## **ARYAN RELIGIOUS BELIEFS**

Vedic literature—result of mingling of natives and the Aryans

**Polytheism/Sacrifice** 

Vedas (most from 1500-400 BCE)

Upanishads—philosophy and karma (to do), samsara (to wander across), Law of Manu (religious finishing activity), protection of the cow

# **HINDU SPINOFFS**

JAINISM Both questioned sacrifice, rejected the Vedas Jainism—asceticism and ahimsa

> BUDDHISM Many paral