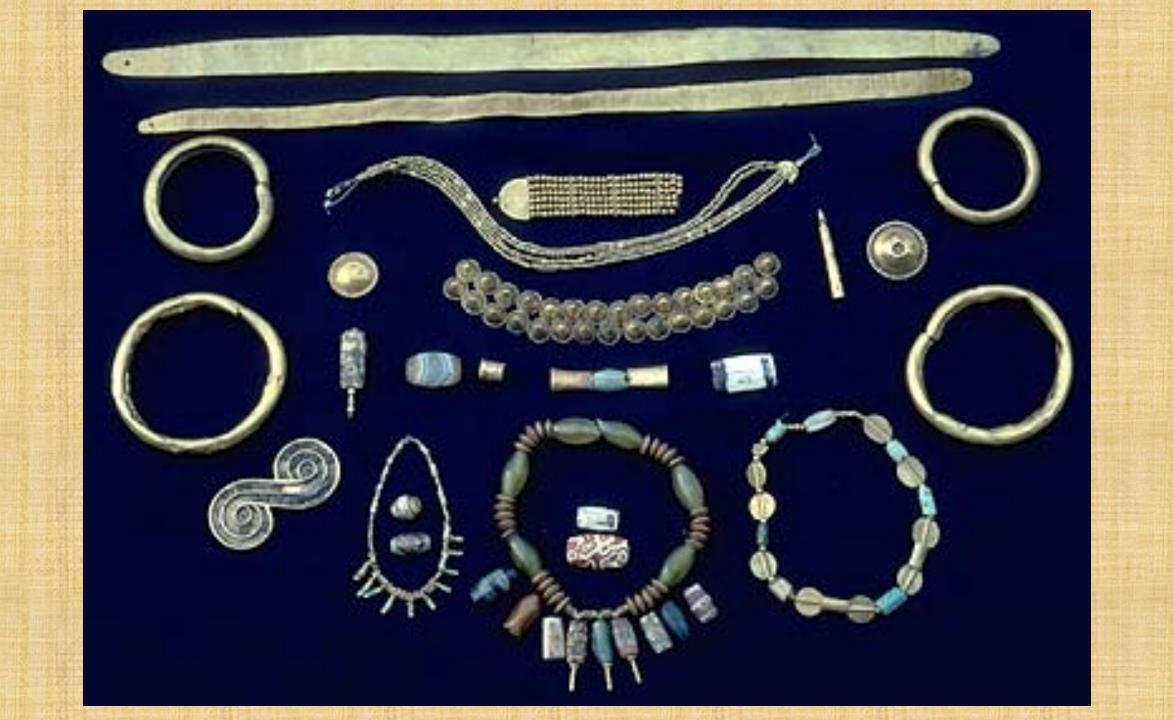

Harappa civilization

## **Entrance into a Harappa city**

**Great bath** 

Well

**Drain in street** 