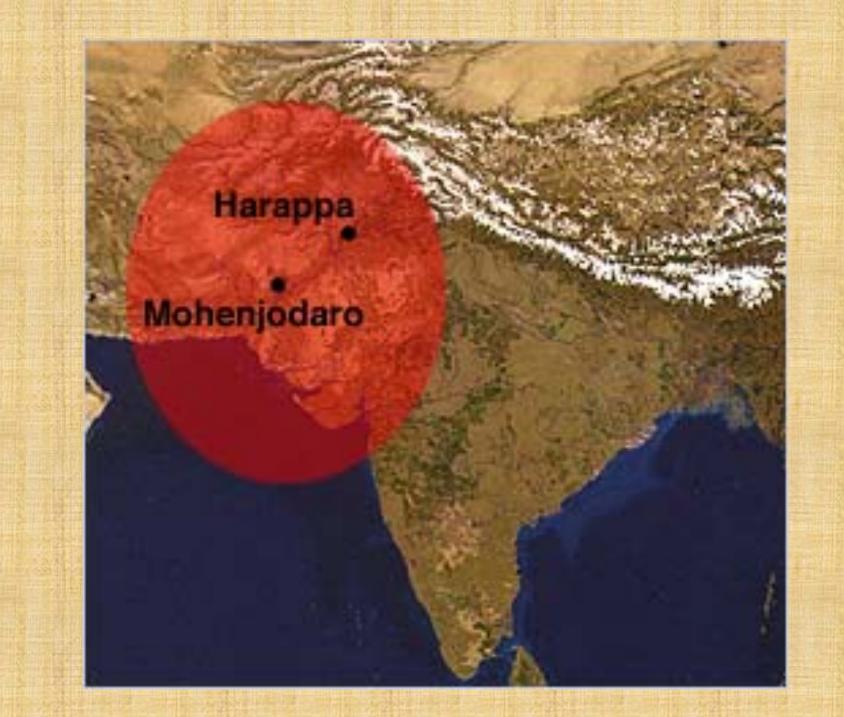

Harappa civilization

## **Pre-Aryan India**

Vedic literature biased against native Indian religion ½ million square mile—highly advanced civilization ca. 2500 BCE

Equal to anything of the Roman period

Hinduism absorbed the Pre-Aryan into its beliefs (parallels Roman absorption of the Etruscan civilization)