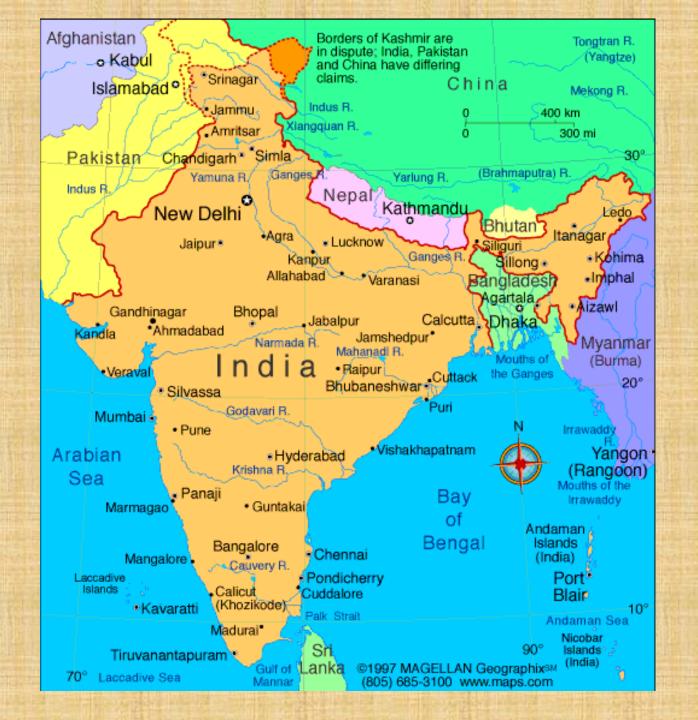

## Hinduism vs. Islam

Conflict over mono- vs. polytheism Picturing of god, etc. Land—more than merely Kashmir Use of cows for sacrifice Equality issues vs. caste system Sikhism—an attempt to mix and blend Rise of fundamentalism in both faiths